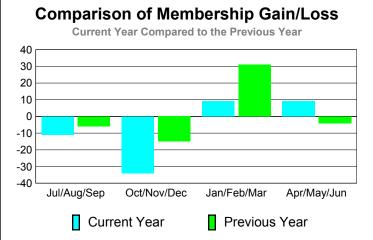

#### GMT CA: 4 MEMBERSHIP

|             | <u>N</u>                   | Member<br>201                | <u>Membership</u><br>2009-2010   |                                 |                                 |
|-------------|----------------------------|------------------------------|----------------------------------|---------------------------------|---------------------------------|
| Month       | Net<br>Memb<br><u>Goal</u> | Actual<br>New<br><u>Memb</u> | Actual<br>Dropped<br><u>Memb</u> | Gain/<br>Loss of<br><u>Memb</u> | Gain/<br>Loss of<br><u>Memb</u> |
| Jul/Aug/Sep | -2                         | 19                           | -30                              | -11                             | -6                              |
| Oct/Nov/Dec | -1                         | 23                           | -57                              | -34                             | -15                             |
| Jan/Feb/Mar | 16                         | 21                           | -12                              | 9                               | 31                              |
| Apr/May/Jun | 2                          | 51                           | -42                              | 9                               | -4                              |
| Totals      | 15                         | 114                          | -141                             | -27                             | 6                               |

# Membership Results 2010-2011