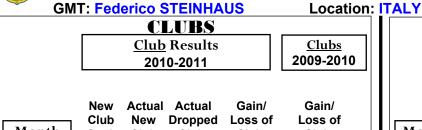

### 2010-2011 GMT Reports for District (or Undistricted) District 108TA1

|             | New<br>Club |       | Actual Dropped | Gain/<br>Loss of | Gain/<br>Loss of |
|-------------|-------------|-------|----------------|------------------|------------------|
| Month       | Goal        | Clubs | Clubs          | Clubs            | Clubs            |
| Jul/Aug/Sep | 0           | 0     | 0              | 0                | 0                |
| Oct/Nov/Dec | 0           | 0     | 0              | 0                | 0                |
| Jan/Feb/Mar | 0           | 0     | 0              | 0                | 0                |
| Apr/May/Jun | 0           | 1     | -1             | 0                | 0                |
| Totals      | 0           | 1     | -1             | 0                | 0                |

## Club Results 2010-2011 Goal, New, Dropped, Gain/Loss 1.2 0.8 0 -0.4 -0.8

Jan/Feb/Mar

Dropped

Others

Gain Loss

Oct/Nov/Dec

Actual