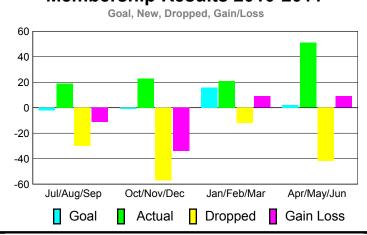

#### GMT CA: 4 MEMBERSHIP

|             | <u>N</u>                   | Member<br>201                | <u>Membership</u><br>2009-2010   |                                 |                                 |
|-------------|----------------------------|------------------------------|----------------------------------|---------------------------------|---------------------------------|
| Month       | Net<br>Memb<br><u>Goal</u> | Actual<br>New<br><u>Memb</u> | Actual<br>Dropped<br><u>Memb</u> | Gain/<br>Loss of<br><u>Memb</u> | Gain/<br>Loss of<br><u>Memb</u> |
| Jul/Aug/Sep | -2                         | 19                           | -30                              | -11                             | -6                              |
| Oct/Nov/Dec | -1                         | 23                           | -57                              | -34                             | -15                             |
| Jan/Feb/Mar | 16                         | 21                           | -12                              | 9                               | 31                              |
| Apr/May/Jun | 2                          | 51                           | -42                              | 9                               | -4                              |
| Totals      | 15                         | 114                          | -141                             | -27                             | 6                               |

# Membership Results 2010-2011